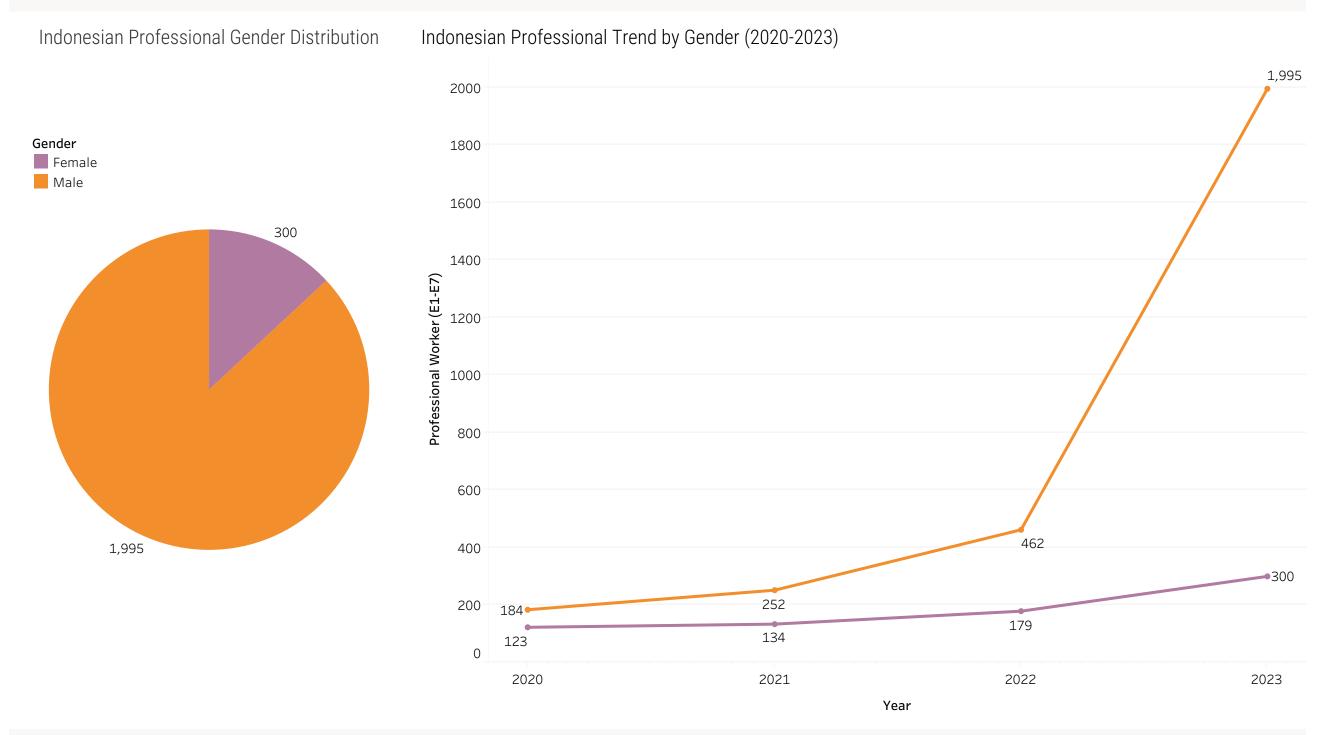

## **INDONESIAN PROFESSIONALS DISTRIBUTION**

Gender distribution of **Indonesian** professionals in South Korea, with a significant majority of **1,995 being male** and **300 being female**. From <u>2022 to 2023</u> there was surge on the number of male professionals, while the number of female professionals has increased steadily over the years.