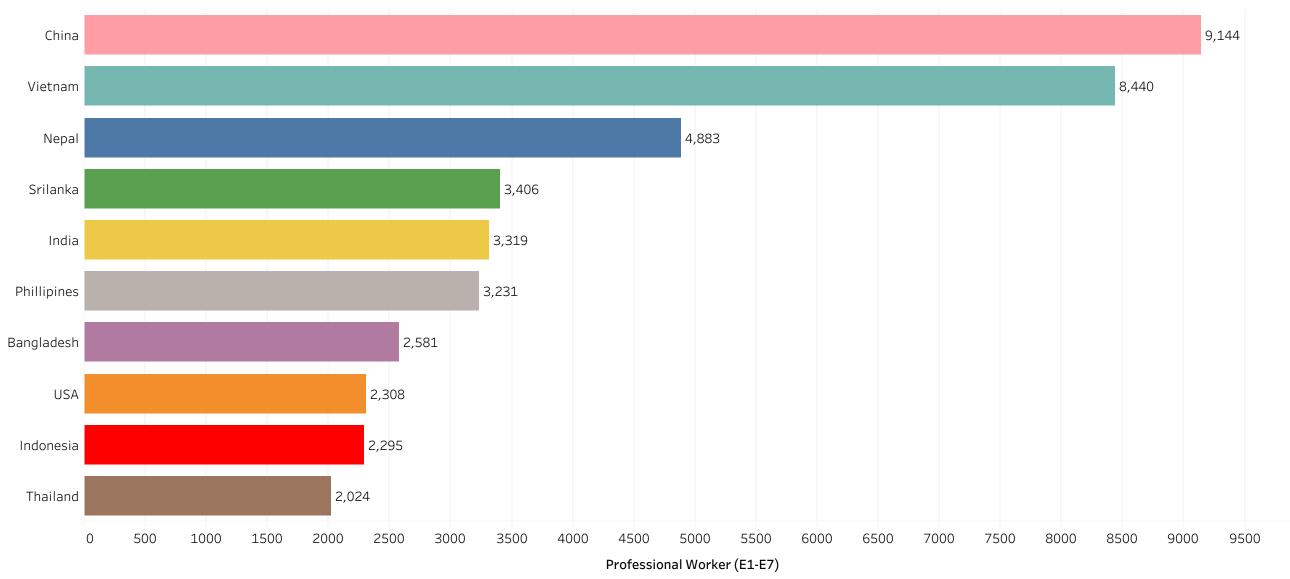

#### As of December 2023, 2295 Indonesian professionals are actively working in South Korea.

Top-10 Foreign Professional in South Korea by Country (per 31 December 2023)

#### **FOREIGN PROFESSIONALS THROUGH THE YEARS**

Between <u>2020 and 2023</u>, the number of **Indonesian** professionals in South Korea experienced significant growth, increasing by

This positions **Indonesia** as the **second fastest-growing professional** group <u>among the top</u> <u>ten countries</u> with the highest number of professionals in South Korea. Additionally Sri Lanka

## has demonstrated the highest growth rate overall.

Srilanka Indonesia Nepal Banglad.. Thailand Vietnam Phillipin..

China

India

USA

9,144 Nationality 1,185 1200 9К Nepal 8,618 USA 8,440 Bangladesh 1100 Vietnam 8К India Indonesia China 1000 Thailand Phillipines 7K Srilanka 900 6К 800 Professional Worker (E1-E7) Professional Growth (%) 700 4,883 5К 648 600 4К 3,363 500 479 3,231 ЗК 402 2,581 2,891 400 2,302 330 2K 2,198 300 192 200 1К 843 514 100 307 380 ΟК 47 44 2020 2021 2022 2023 6 1 0

Foreign Professional Trend by Country (2020-2023)

Year

Foreign Professional Growth by Country (2020-2023)