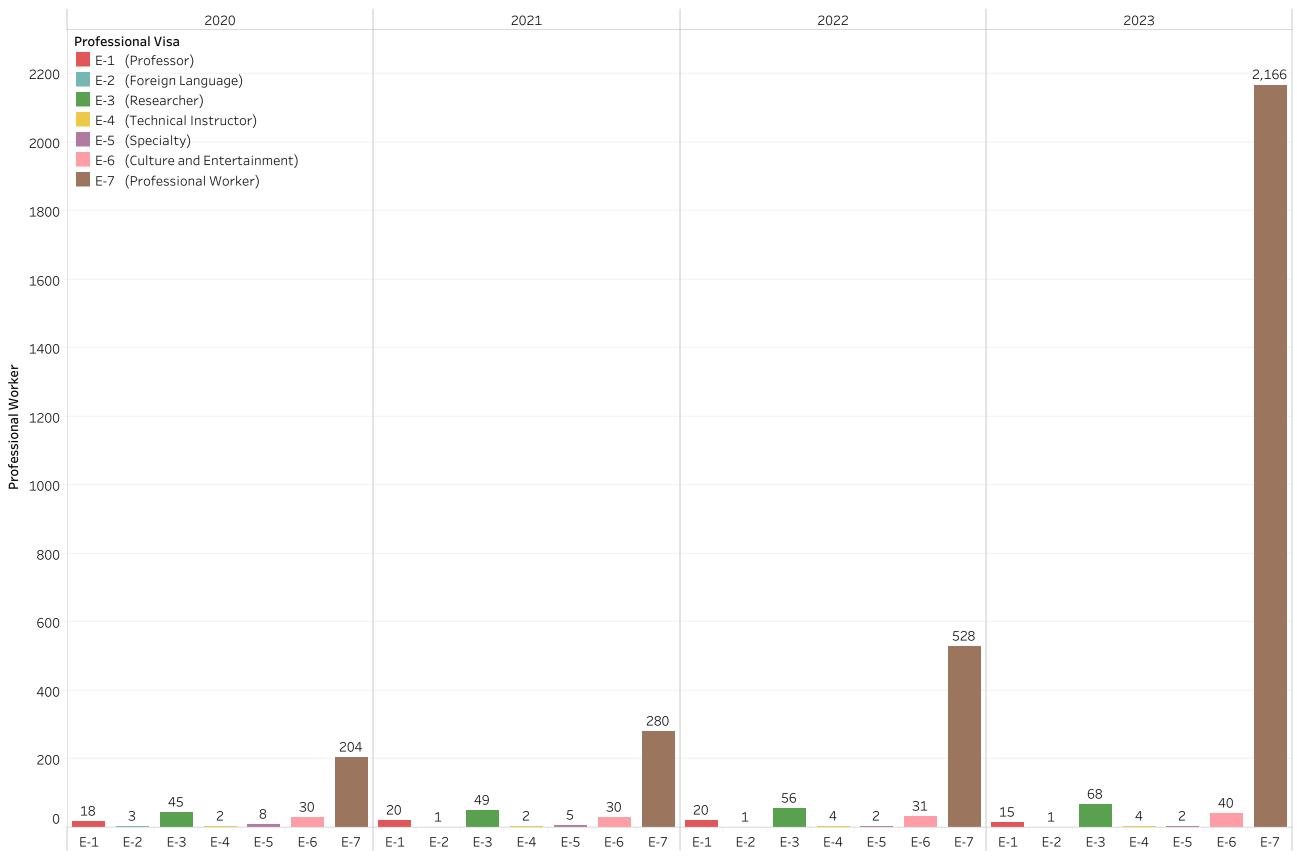

Significant increase in the number of **Indonesian** professional visas issued in 2023 compared to previous years, with a particular **310%** surge in the **E-7 (Professional Worker)** visa category.

Indonesian Professional Visa Distribution (2020-2023)